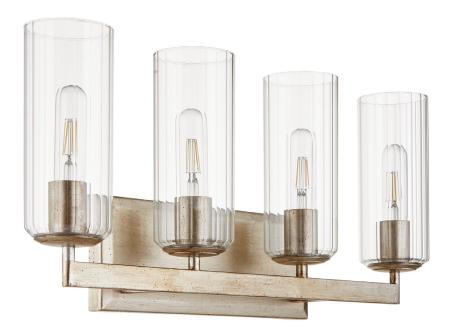

## **MERRICK**

## 574-4-60

MERRICK 4 Light Vanity

| Project:      |  |
|---------------|--|
| Location:     |  |
| Fixture Type: |  |
| Catalog #:    |  |
|               |  |

| DETAILS            |                  |
|--------------------|------------------|
| FINISH:            | Aged Silver Leaf |
| MATERIALS:         | Steel and Glass  |
| DIFFUSER MATERIAL: | Glass            |
| LOCATION:          | Damp Listed      |

## **PRODUCT DETAILS:**

The Merrick family offers a simple elegance with straightforward designs comprised of right angles and smooth finishes. Aged silver leaf or matte black finished frames support transitional décor in any room. With options of vanities, wall mounts, chandeliers, and entry lights, the Merrick family offers a robust array of choices.